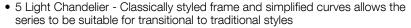

## 1567-5 PC

UPC: 844375000674

- Wide Linen Swirl glass softly diffuses the light
- Curved arms create organic flow
- Smooth peppercorn finish

| Fixture Finish:              | Peppercorn           |                                |
|------------------------------|----------------------|--------------------------------|
| Glass/Shade Finish:          | Linen Swirl Glass    |                                |
| Fixture Dimensions:          | 29.5"W x 24.5"H      | 74.93cmW x 62.23cmH            |
| Glass/Shade Dimensions:      | 8"W x 4.25"H         | 20.32cmW x 10.8cmH             |
| Canopy Backplate Dimensions: | 5.75"Dia x 1.75"E    | 14.61cmDia x 4.45cmE           |
| Chain/Rod/Wire Dimensions:   | 6' / NA / 10'        | 1.83m / NA / 3.05m             |
| Bulb Type:                   | Incandescent, Type A |                                |
| Fixture Wattage              | 5 x 100W(M)          |                                |
| Master Carton Quantity:      | 1                    |                                |
| Master Carton Dimensions:    | 26"L x 11"W x 18"H   | 66.04cmL x 27.94cmW x 45.72cmH |
| Master Carton Weight         | 20.94 lb             | 9.5 kg                         |
| Cubic Feet Master            | 2.98ft³              | 0.27 m <sup>3</sup>            |
| Single Carton Quantity:      | 1                    |                                |
| Single Carton Dimensions:    | 26"L x 11"W x 18"H   | 66.04cmL x 27.94cmW x 45.72cmH |
| Single Box Weight            | 20.92 lb             | 20.92 kg                       |
| Cubic Feet Single Box        | 2.98                 | 0.27 m <sup>3</sup>            |
| Approved Location:           | Dry Location         |                                |
| Safety Rating:               | UL,CUL               |                                |
|                              |                      |                                |